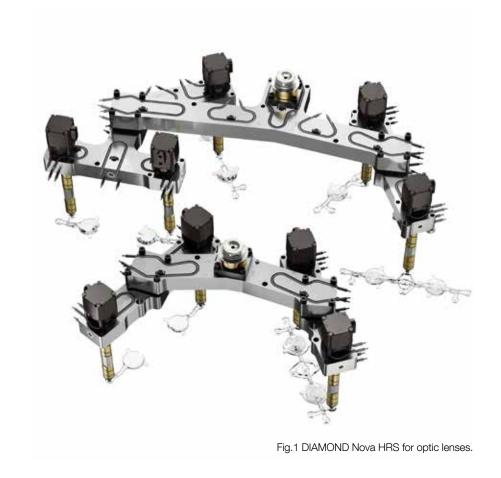

## DIAMOND Nova HRS

The cutting-edge hot runner technology for premium optical modules

## Hot Runner System – Technical Highlights

- Specific design rules tailored to accommodate unconventional process settings.
- **Dedicated flow bore geometries** to grant a superior resin management.
- **Wide configuration ranges** to support multiple application needs.
- Fine-tuned thermal distribution to enhance the polymer properties.

Fig. 2 Optimal thermal distribution ensures the right balance between polymer behavior and part quality.