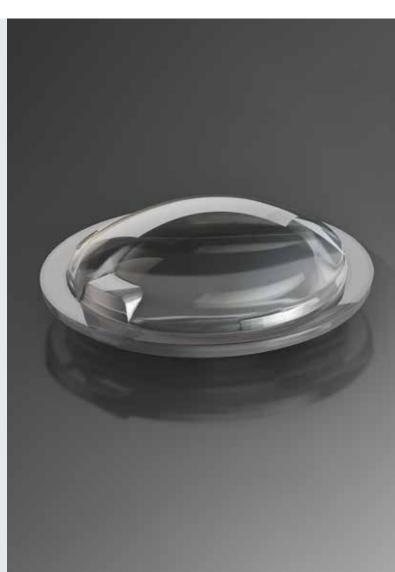

# Premium thick lens applications for next generation vehicles

#### **HOT RUNNER SYSTEM FEATURES**

Polymer: PMMA Plexiglas HT121 Hot runner system: 4 drops system Ma Series

Injection type: Valve Gate

Cavity Qty: 4

#### **PART DESCRIPTION**

Part weight: 31 g
Part thickness: 19.6 mm

#### **HIGHLIGHTS**

- Multi-layer lens
- Perfectly balanced fill pattern
- Optimized material turnover
- Fine-tuned thermal management
- Dedicated geometries to fit polymer needs