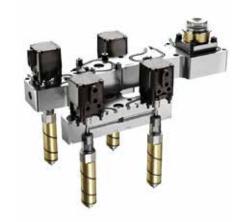

#### **HOT RUNNER SYSTEM FEATURES**

Polymer: PMMA Plexiglas HT121 Hot runner system: 4 drops system Ma Series

Injection type: Valve Gate

Cavity Qty: 4

#### **PART DESCRIPTION**

Part weight: 31 g
Part thickness: 19.6 mm

#### **HIGHLIGHTS**

- Multi-layer lens
- Perfectly balanced fill pattern
- Optimized material turnover
- Fine-tuned thermal management
- Dedicated geometries to fit polymer needs