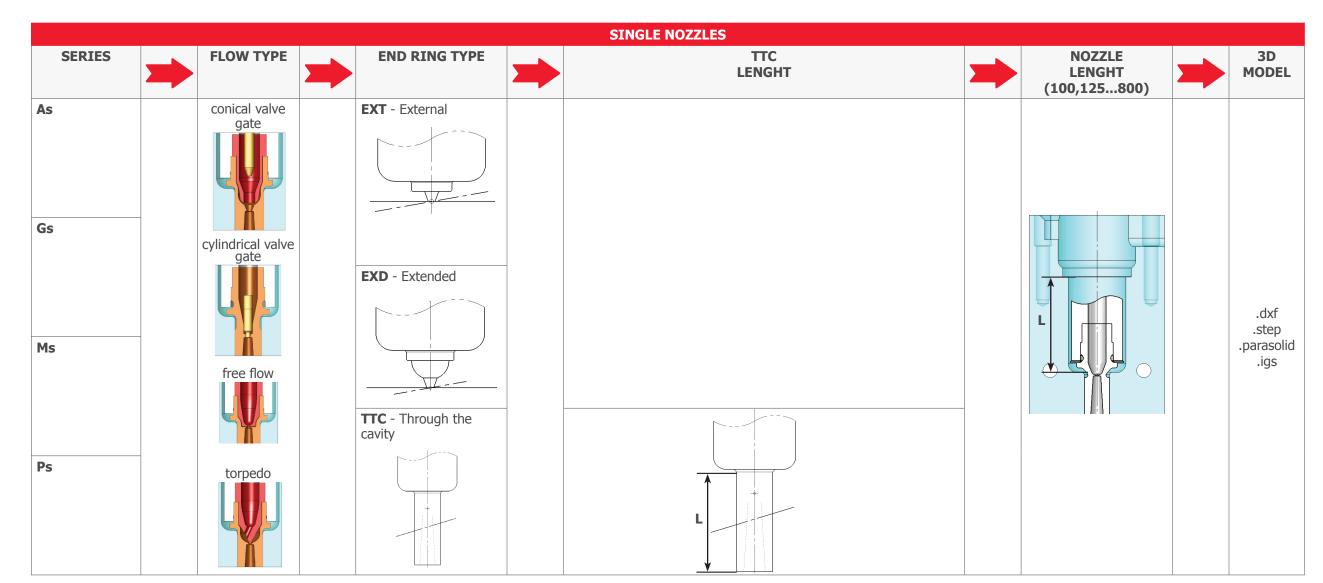

|   |          |  |         |  |                |   |  |  |  |  |
| G: Face to face        |   |          |  |         |  | side cool      |   |  |  |  |  |
| Ga: Screwed-in         |   | plate    |  |         |  |                |   |  |  |  |  |
|                        |   | e o      |  | air     |  | swi            |   |  |  |  |  |
| M: Face to face        |   | P        |  | oil     |  |                | ę |  |  |  |  |
| Ma: Screwed-in         | - |          |  |         |  | tra            |   |  |  |  |  |
| <b>P:</b> Face to face |   | side     |  |         |  |                | ę |  |  |  |  |
|                        |   |          |  |         |  |                | 2 |  |  |  |  |
| Pa: Screwed-in         |   |          |  |         |  | thr            | e |  |  |  |  |