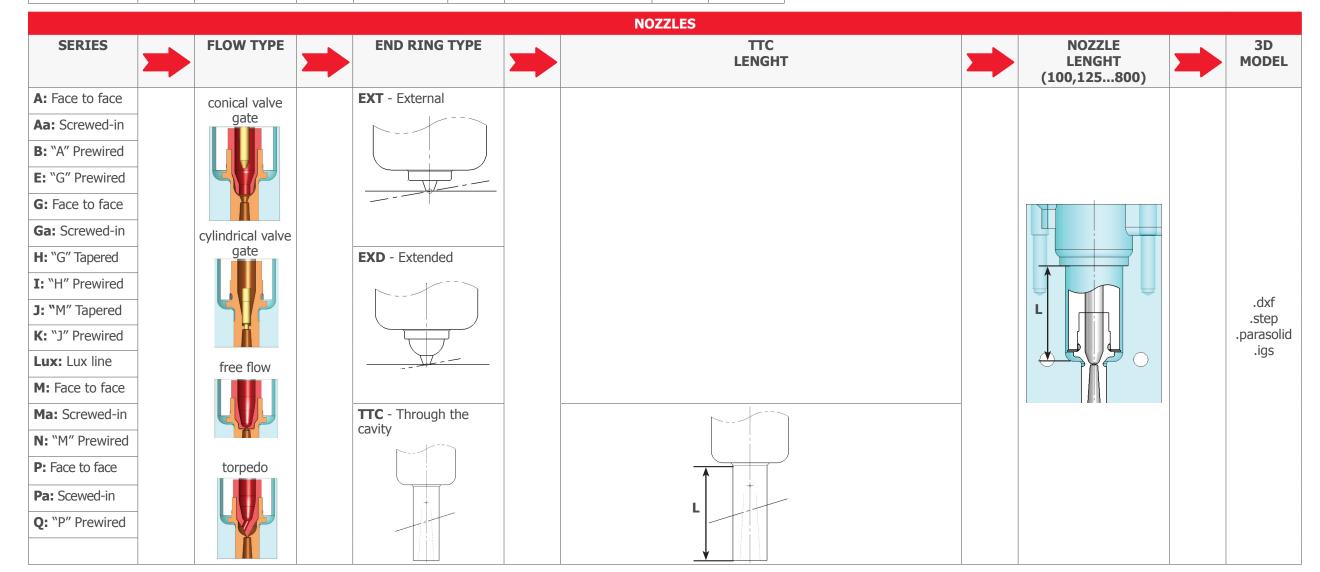

|  |                                         |  |                                         | nozzle |                                     |  |  |  |  |
| Ma: Screwed-in  |  |                                  |  | HX<br>HH                                |  | nozzle nozzle                           |        |                                     |  |  |  |  |
| P: Face to face |  |                                  |  |                                         |  |                                         |        |                                     |  |  |  |  |
| Pa: Screwed-in  |  |                                  |  | Rec Constant                            |  | nozzle                                  |        |                                     |  |  |  |  |





| CYLINDERS              |   |          |  |         |  |                |   |  |  |  |  |
|------------------------|---|----------|--|---------|--|----------------|---|--|--|--|--|
| SERIES                 |   | ТҮРЕ     |  | WORKING |  | SPECIFICATIONS |   |  |  |  |  |
| A: Face to face        |   | manifold |  |         |  | cool           |   |  |  |  |  |
| Aa: Screwed-in         |   |          |  |         |  |                |   |  |  |  |  |
| G: Face to face        |   |          |  |         |  | side cool      |   |  |  |  |  |
| Ga: Screwed-in         |   | plate    |  |         |  |                |   |  |  |  |  |
|                        |   | e o      |  | air     |  | swi            |   |  |  |  |  |
| M: Face to face        |   | P        |  | oil     |  |