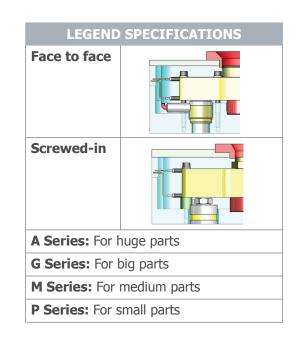

|  |                                         |  |                                         | nozzle |                                     |  |  |  |  |
| Ma: Screwed-in  |  |                                  |  | HX<br>HH                                |  | nozzle nozzle                           |        |                                     |  |  |  |  |
| P: Face to face |  |                                  |  |                                         |  |                                         |        |                                     |  |  |  |  |
| Pa: Screwed-in  |  |                                  |  | Rec Constant                            |  | nozzle                                  |        |                                     |  |  |  |  |





| CYLINDERS              |   |          |  |         |  |                |   |  |  |  |  |
|------------------------|---|----------|--|---------|--|----------------|---|--|--|--|--|
| SERIES                 |   | ТҮРЕ     |  | WORKING |  | SPECIFICATIONS |   |  |  |  |  |
| A: Face to face        |   | manifold |  |         |  | cool           |   |  |  |  |  |
| Aa: Screwed-in         |   |          |  |         |  |                |   |  |  |  |  |
| G: Face to face        |   |          |  |         |  | side cool      |   |  |  |  |  |
| Ga: Screwed-in         |   | plate    |  |         |  |                |   |  |  |  |  |
|                        |   | e o      |  | air     |  | swi            |   |  |  |  |  |
| M: Face to face        |   | P        |  | oil     |  |