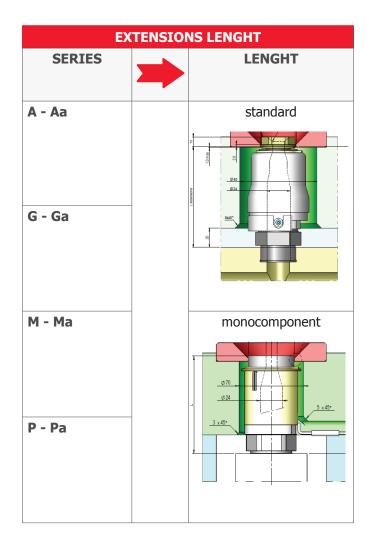

|   |          |  |         |  |                |   |  |  |  |  |
| G: Face to face        |   |          |  |         |  | side cool      |   |  |  |  |  |
| Ga: Screwed-in         |   | plate    |  |         |  |                |   |  |  |  |  |
|                        |   | e o      |  | air     |  | swi            |   |  |  |  |  |
| M: Face to face        |   | P        |  | oil     |  |                | ę |  |  |  |  |
| Ma: Screwed-in         | - |          |  |         |  | tra            |   |  |  |  |  |
| <b>P:</b> Face to face |   | side     |  |         |  |                | ę |  |  |  |  |
|                        |   |          |  |         |  |                | 2 |  |  |  |  |
| Pa: Screwed-in         |   |          |  |         |  | thr            | e |  |  |  |  |